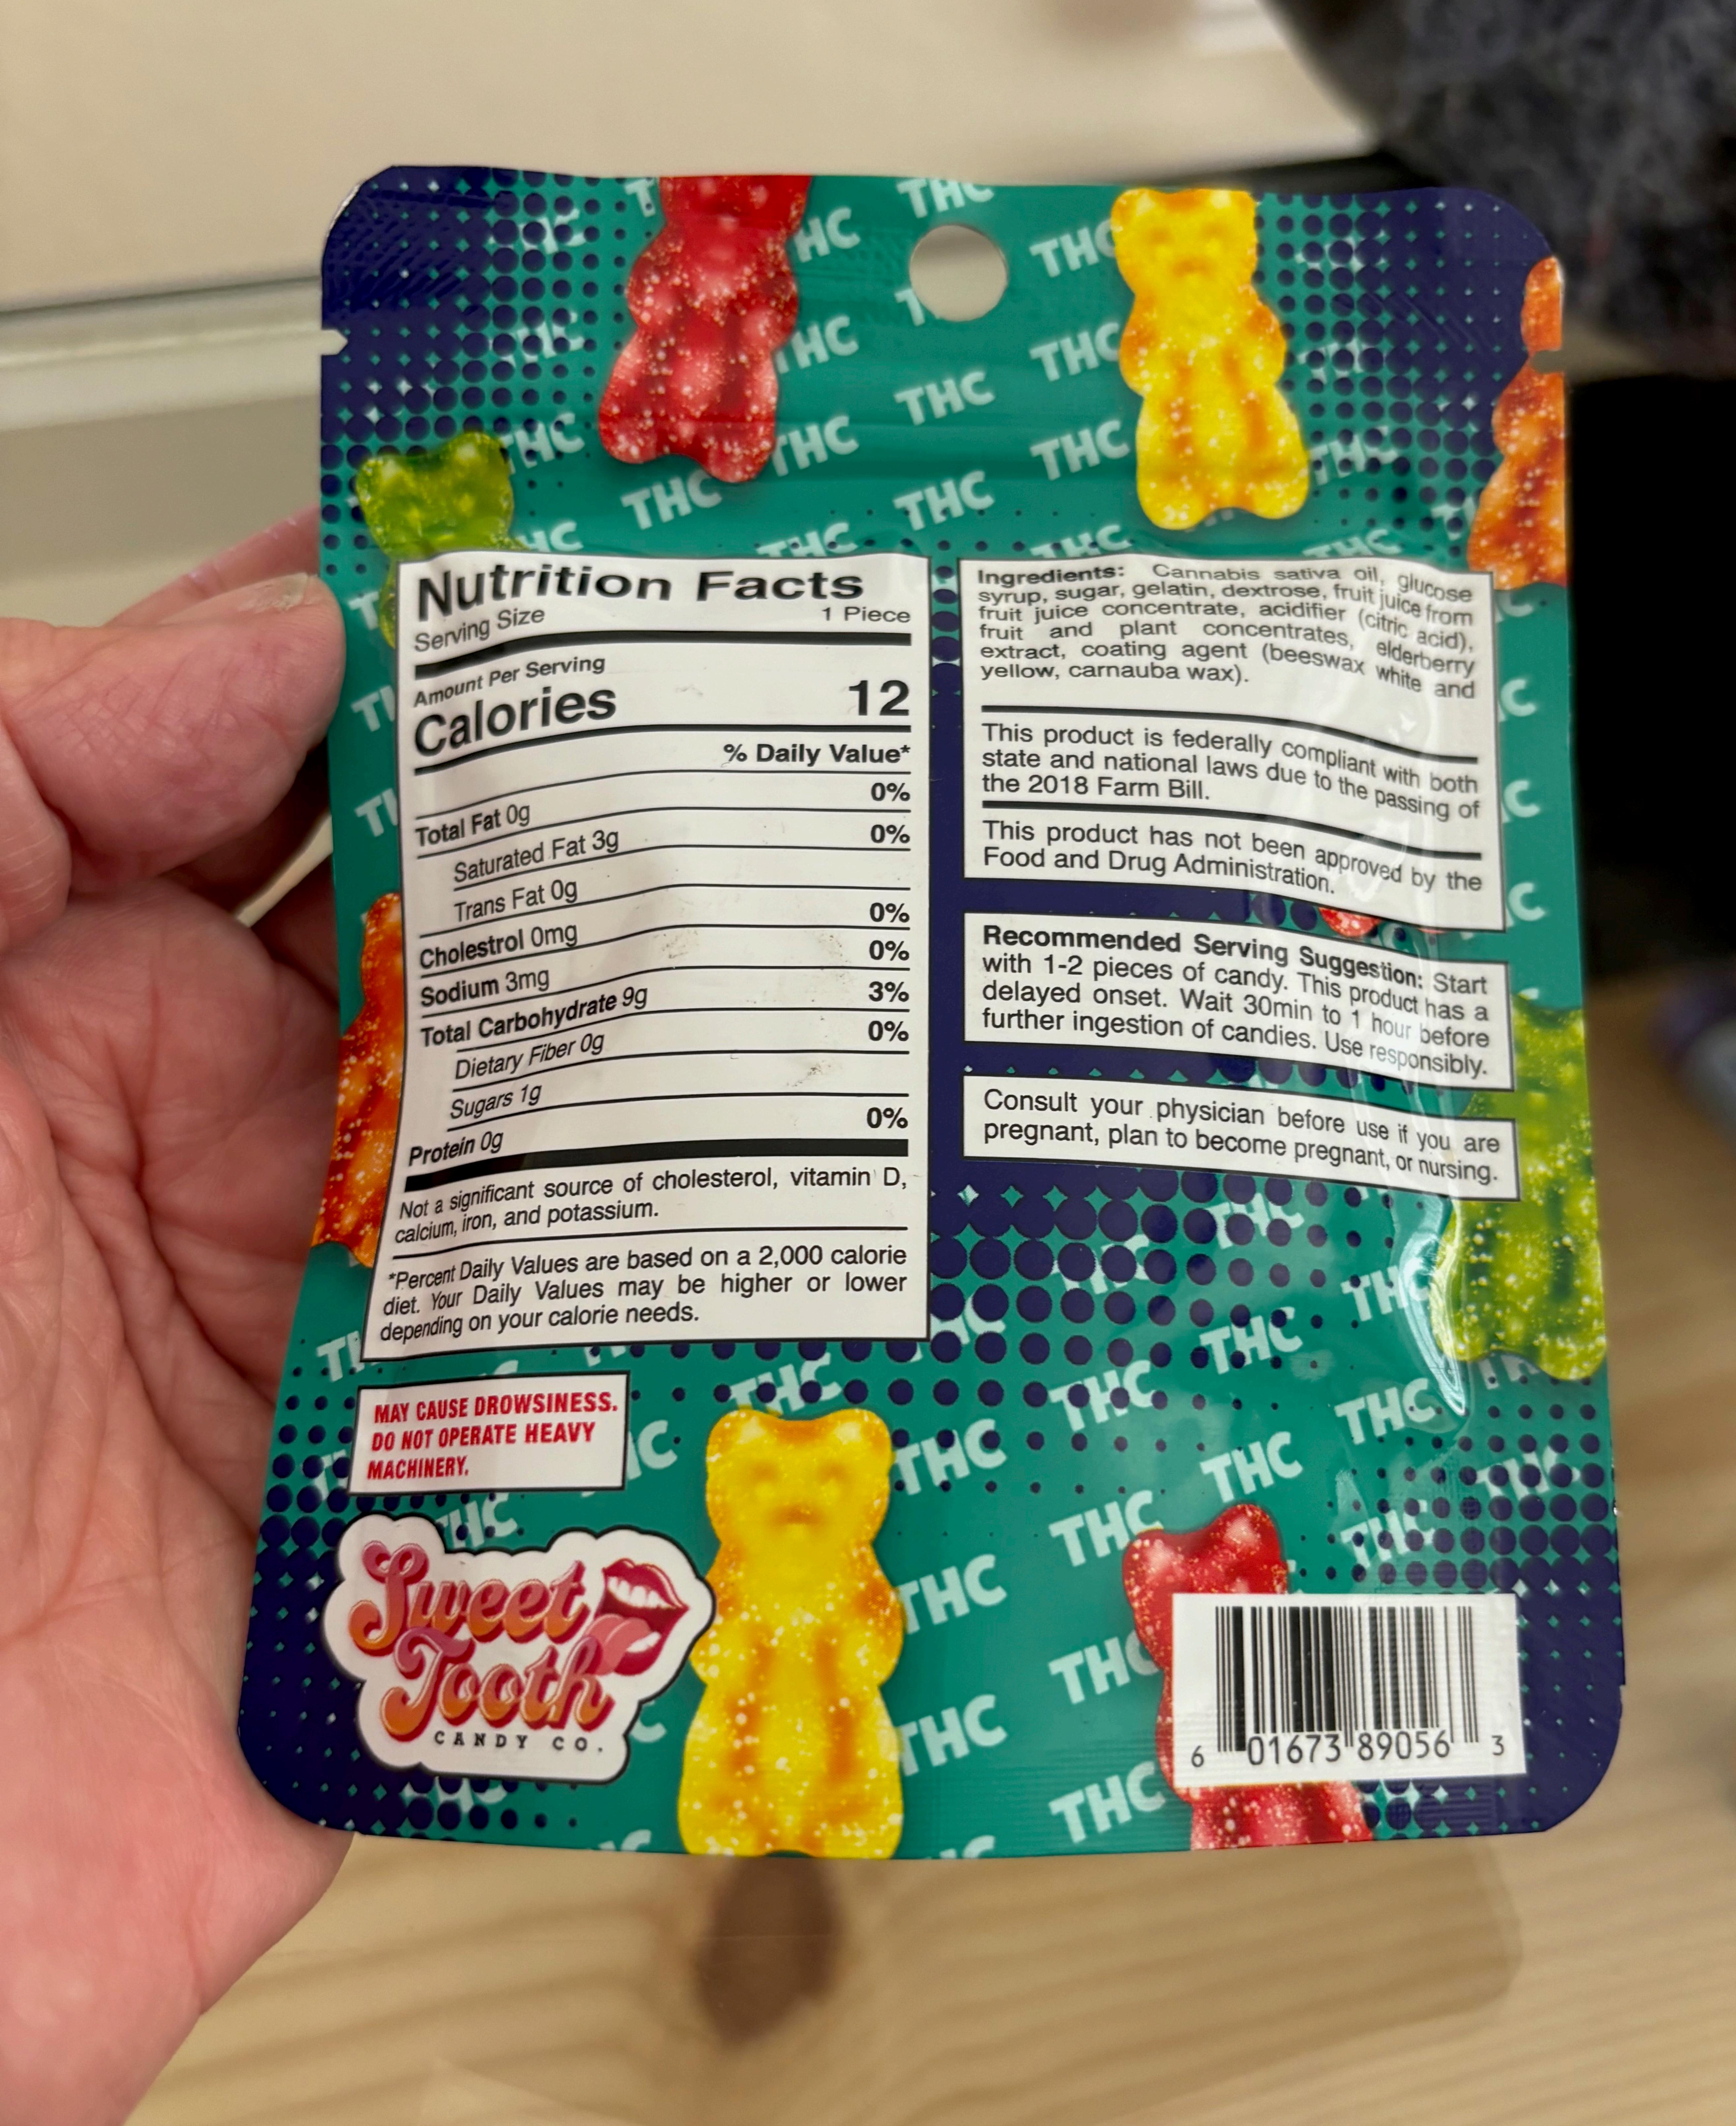

Attached are photos of hemp products sold at local stores, and a sandwich board for a local unlicensed cannabis/hemp store. I've also included a chart of cartoon characters from vape and cannabis products compiled by the Alameda police.

- cannabis product labeling blatantly attractive to children and youth
- sales of intoxicating synthetic hemp products that are illegal in the state of California, both smokable and edible delta 8 & 10 THC, THC-A, HHC, etc. in our local gas stations, bodegas, and unlicensed cannabis shops