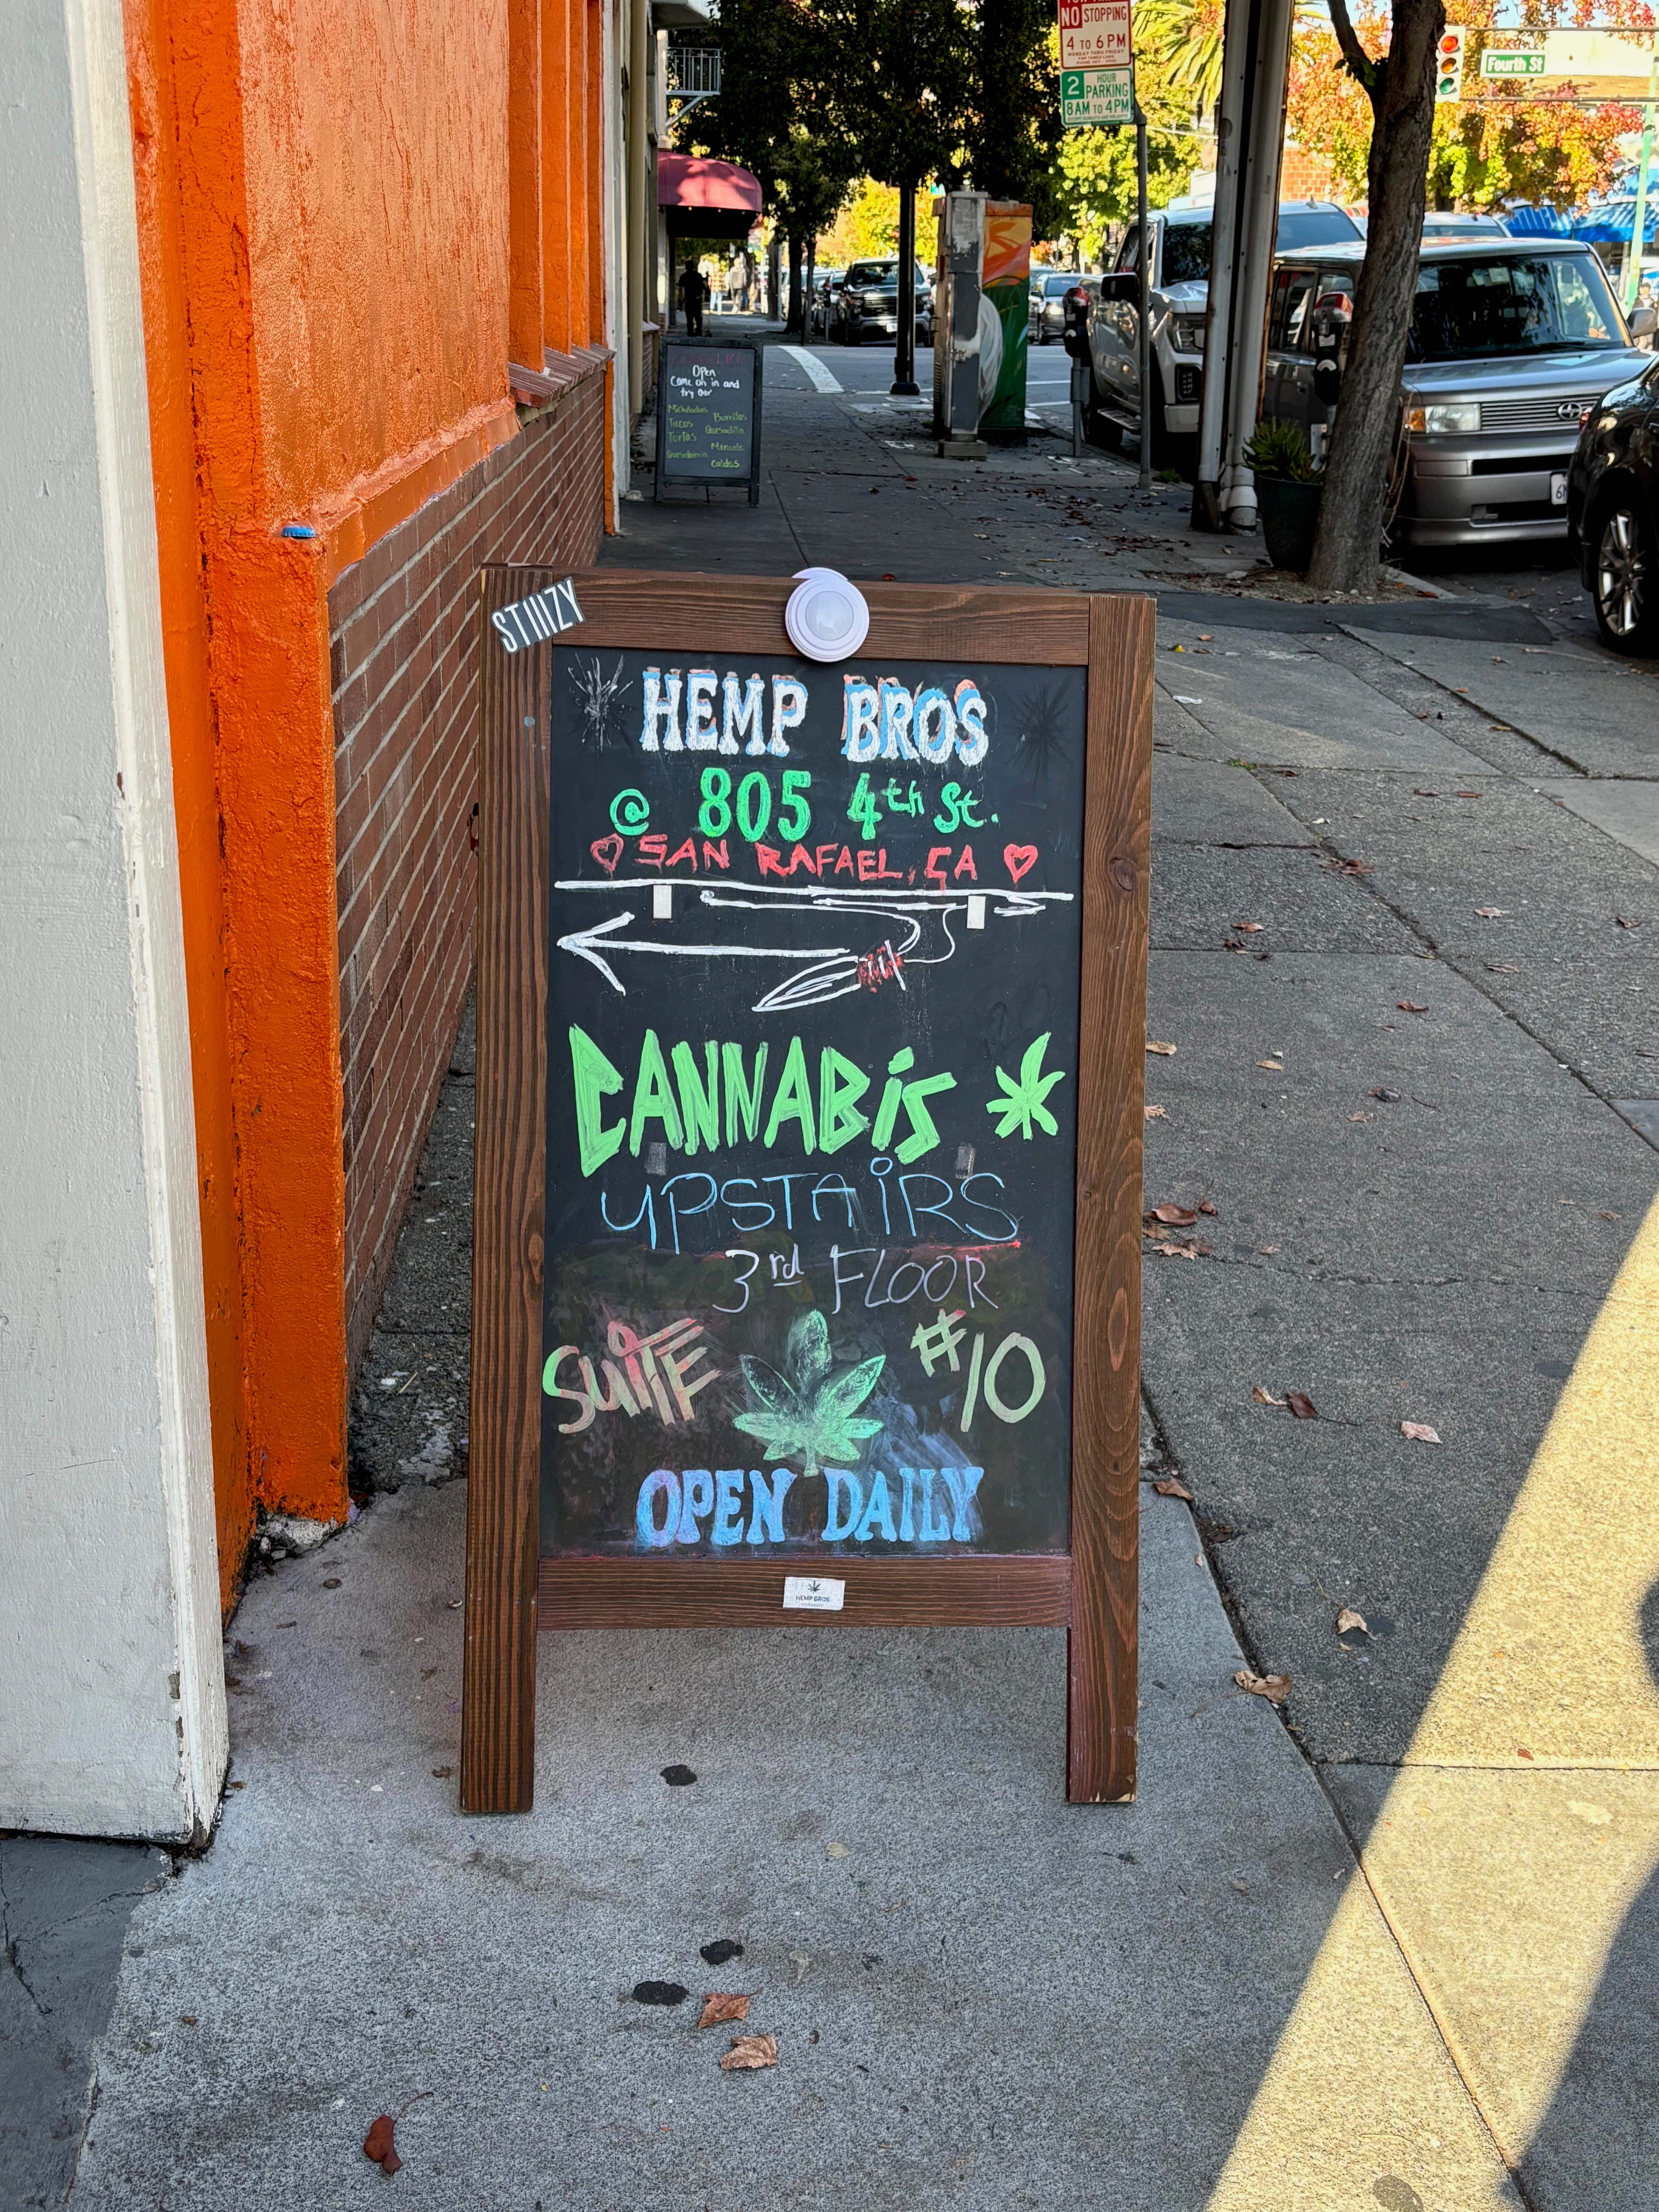

Attached are photos of hemp products sold at local stores, and a sandwich board for a local unlicensed cannabis/hemp store. I've also included a chart of cartoon characters from vape and cannabis products compiled by the Alameda police.

- cannabis product labeling blatantly attractive to children and youth
- sales of intoxicating synthetic hemp products that are illegal in the state of California, both smokable and edible delta 8 & 10 THC, THC-A, HHC, etc. in our local gas stations, bodegas, and unlicensed cannabis shops