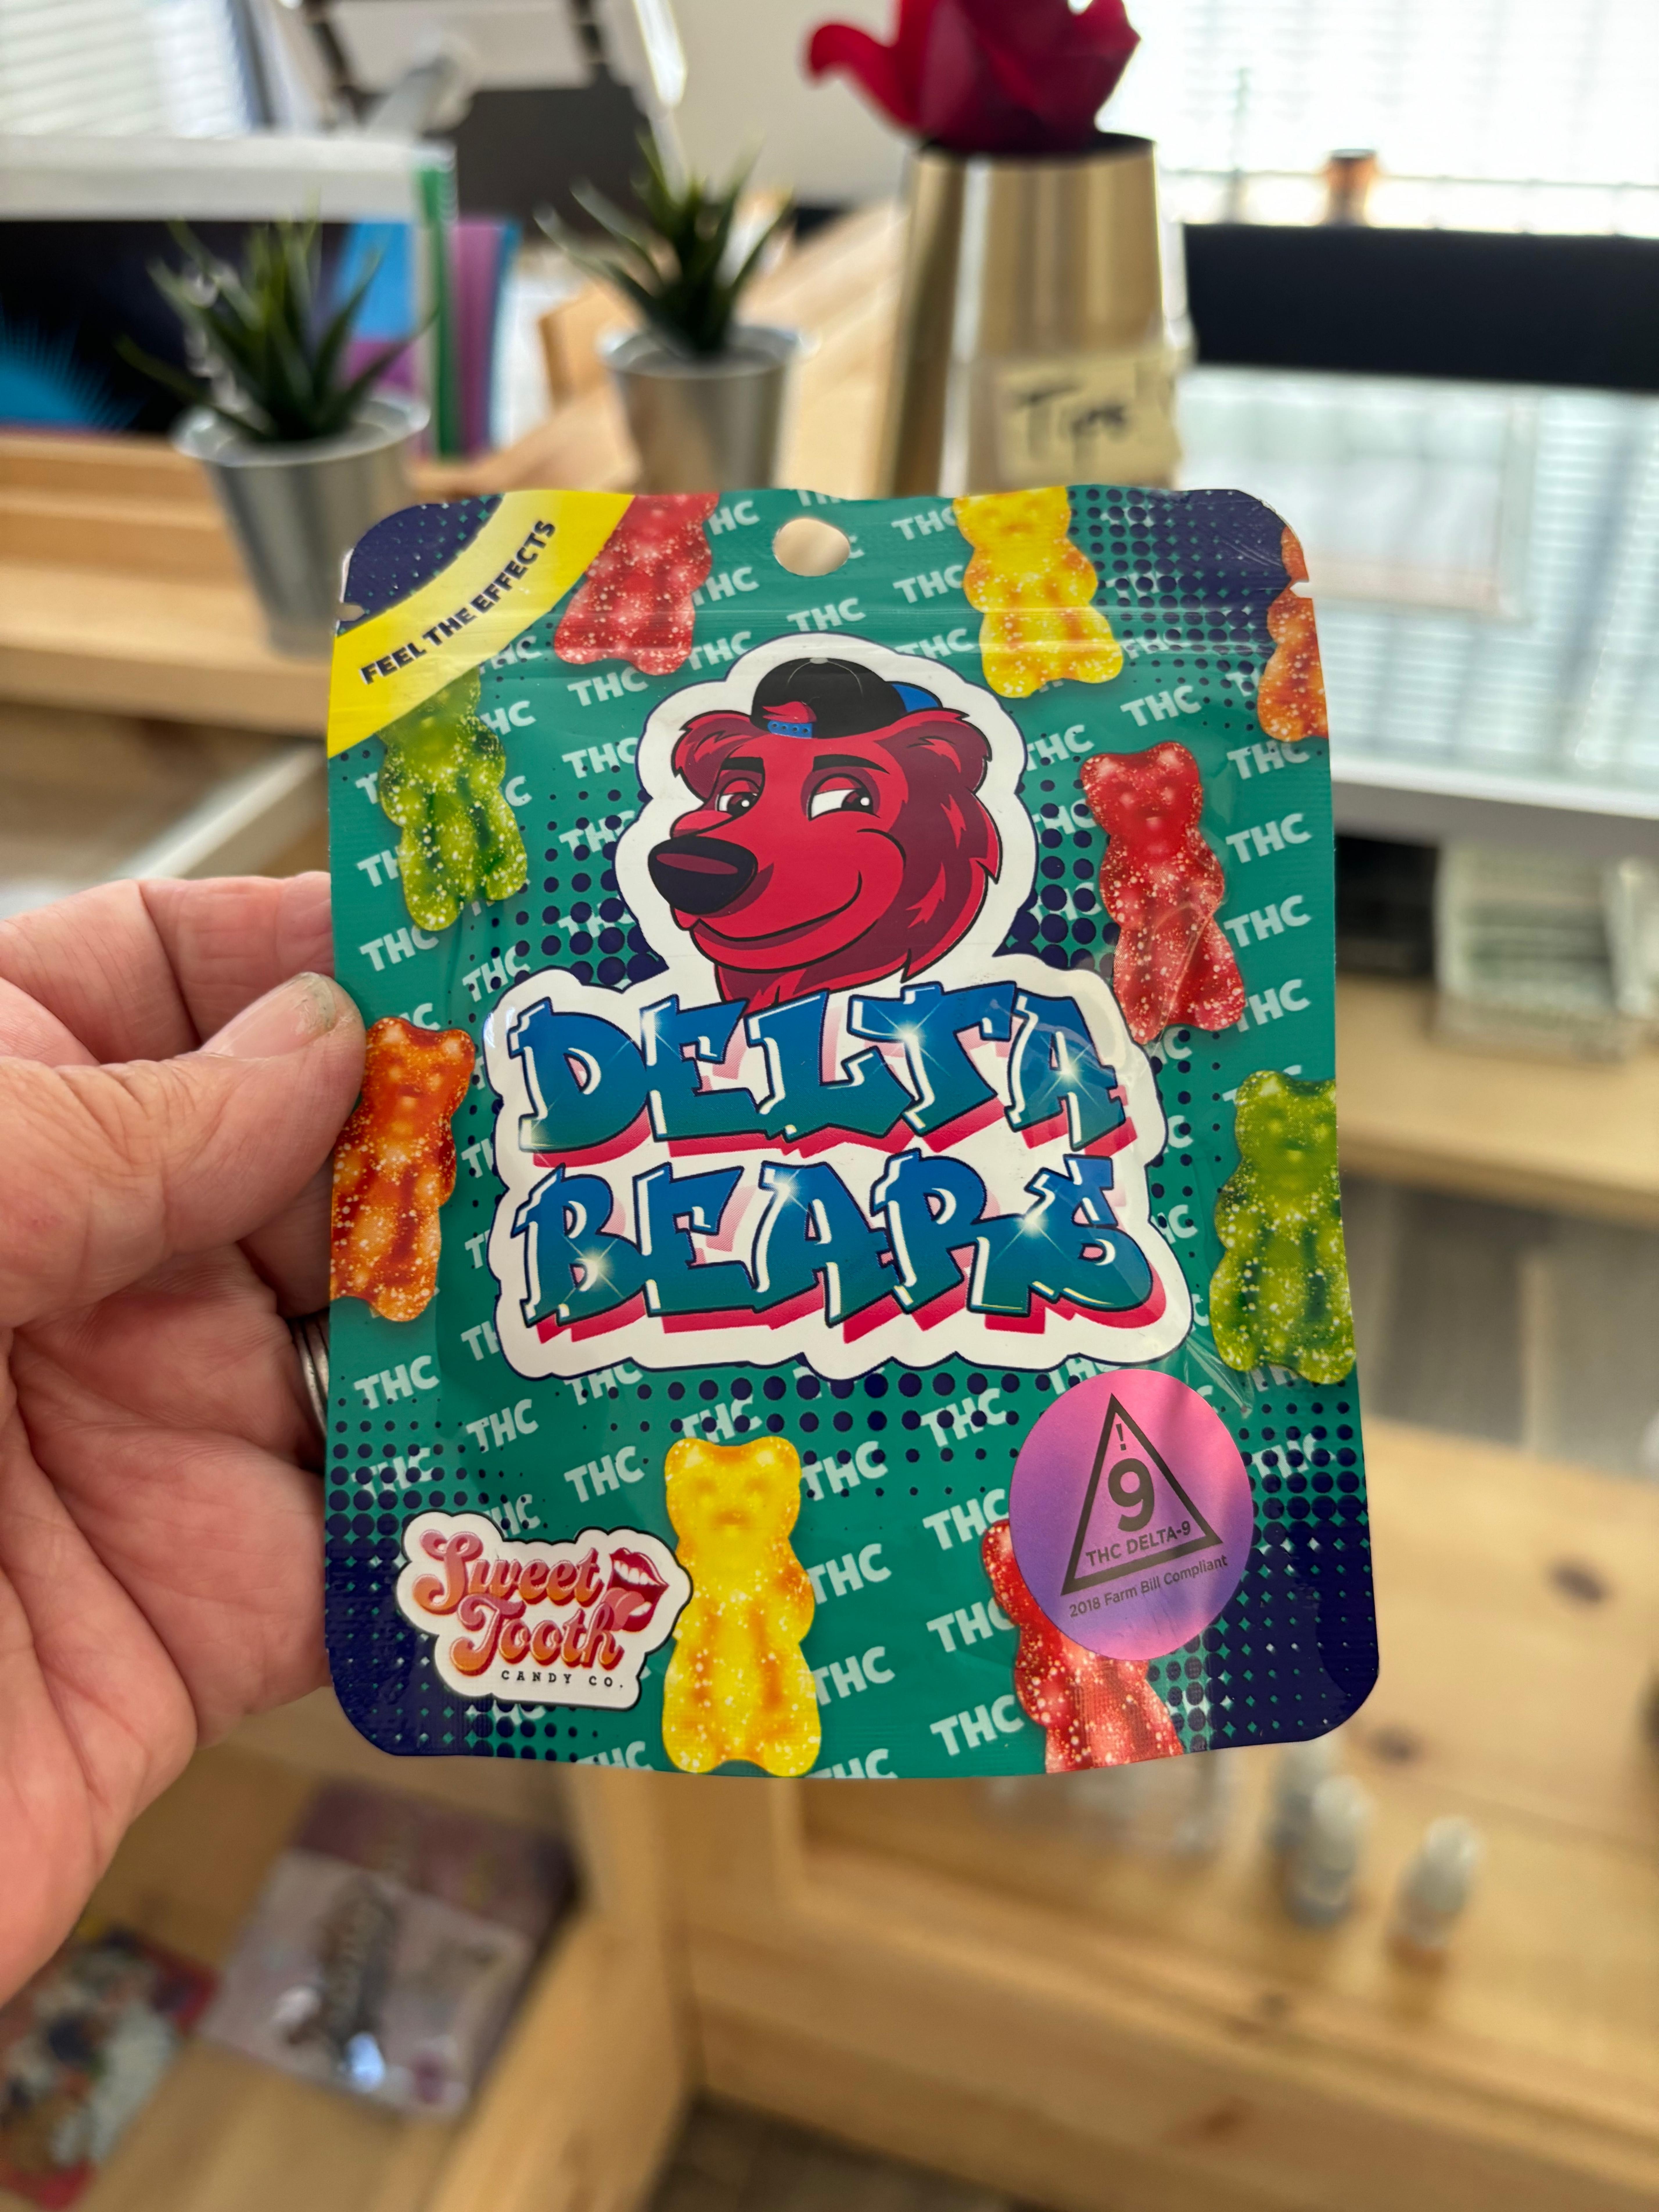

Attached are photos of hemp products sold at local stores, and a sandwich board for a local unlicensed cannabis/hemp store. I've also included a chart of cartoon characters from vape and cannabis products compiled by the Alameda police.

- cannabis product labeling blatantly attractive to children and youth
- sales of intoxicating synthetic hemp products that are illegal in the state of California, both smokable and edible delta 8 & 10 THC, THC-A, HHC, etc. in our local gas stations, bodegas, and unlicensed cannabis shops