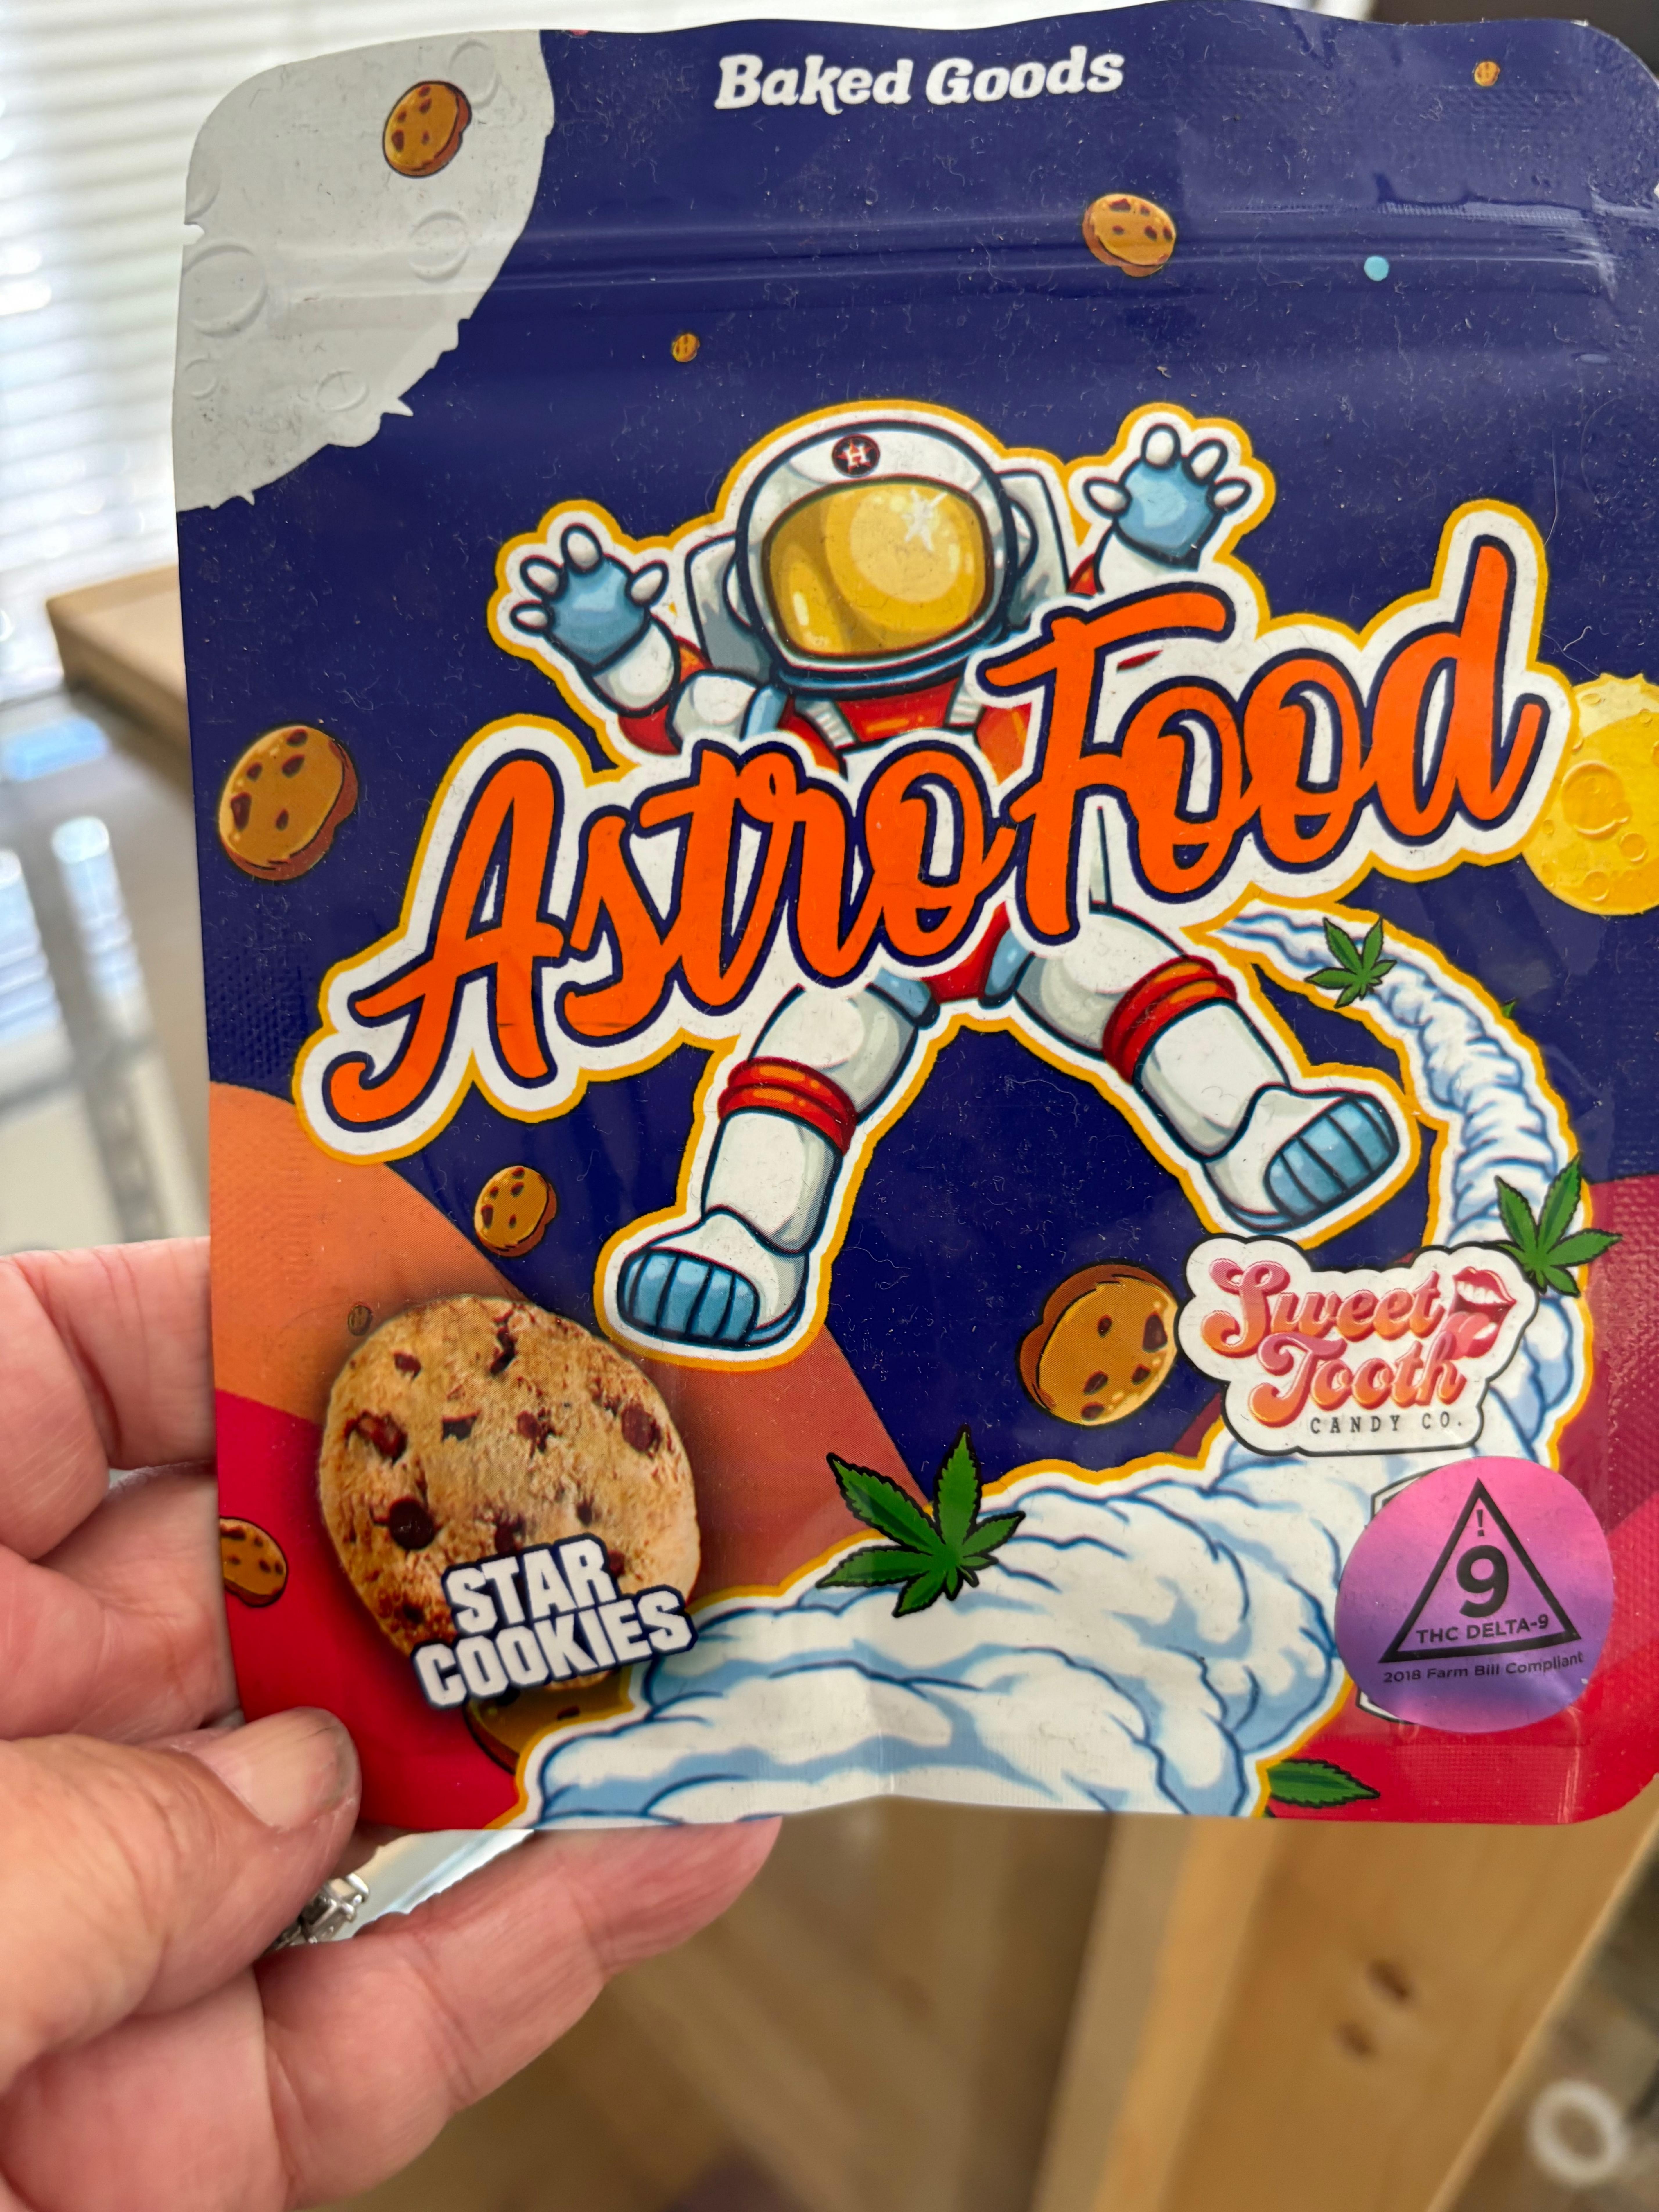

- cannabis product labeling blatantly attractive to children and youth
- sales of intoxicating synthetic hemp products that are illegal in the state of California, both smokable and edible delta 8 & 10 THC, THC-A, HHC, etc. in our local gas stations, bodegas, and unlicensed cannabis shops

Attached are photos of hemp products sold at local stores, and a sandwich board for a local unlicensed cannabis/hemp store. I've also included a chart of cartoon characters from vape and cannabis products compiled by the Alameda police.