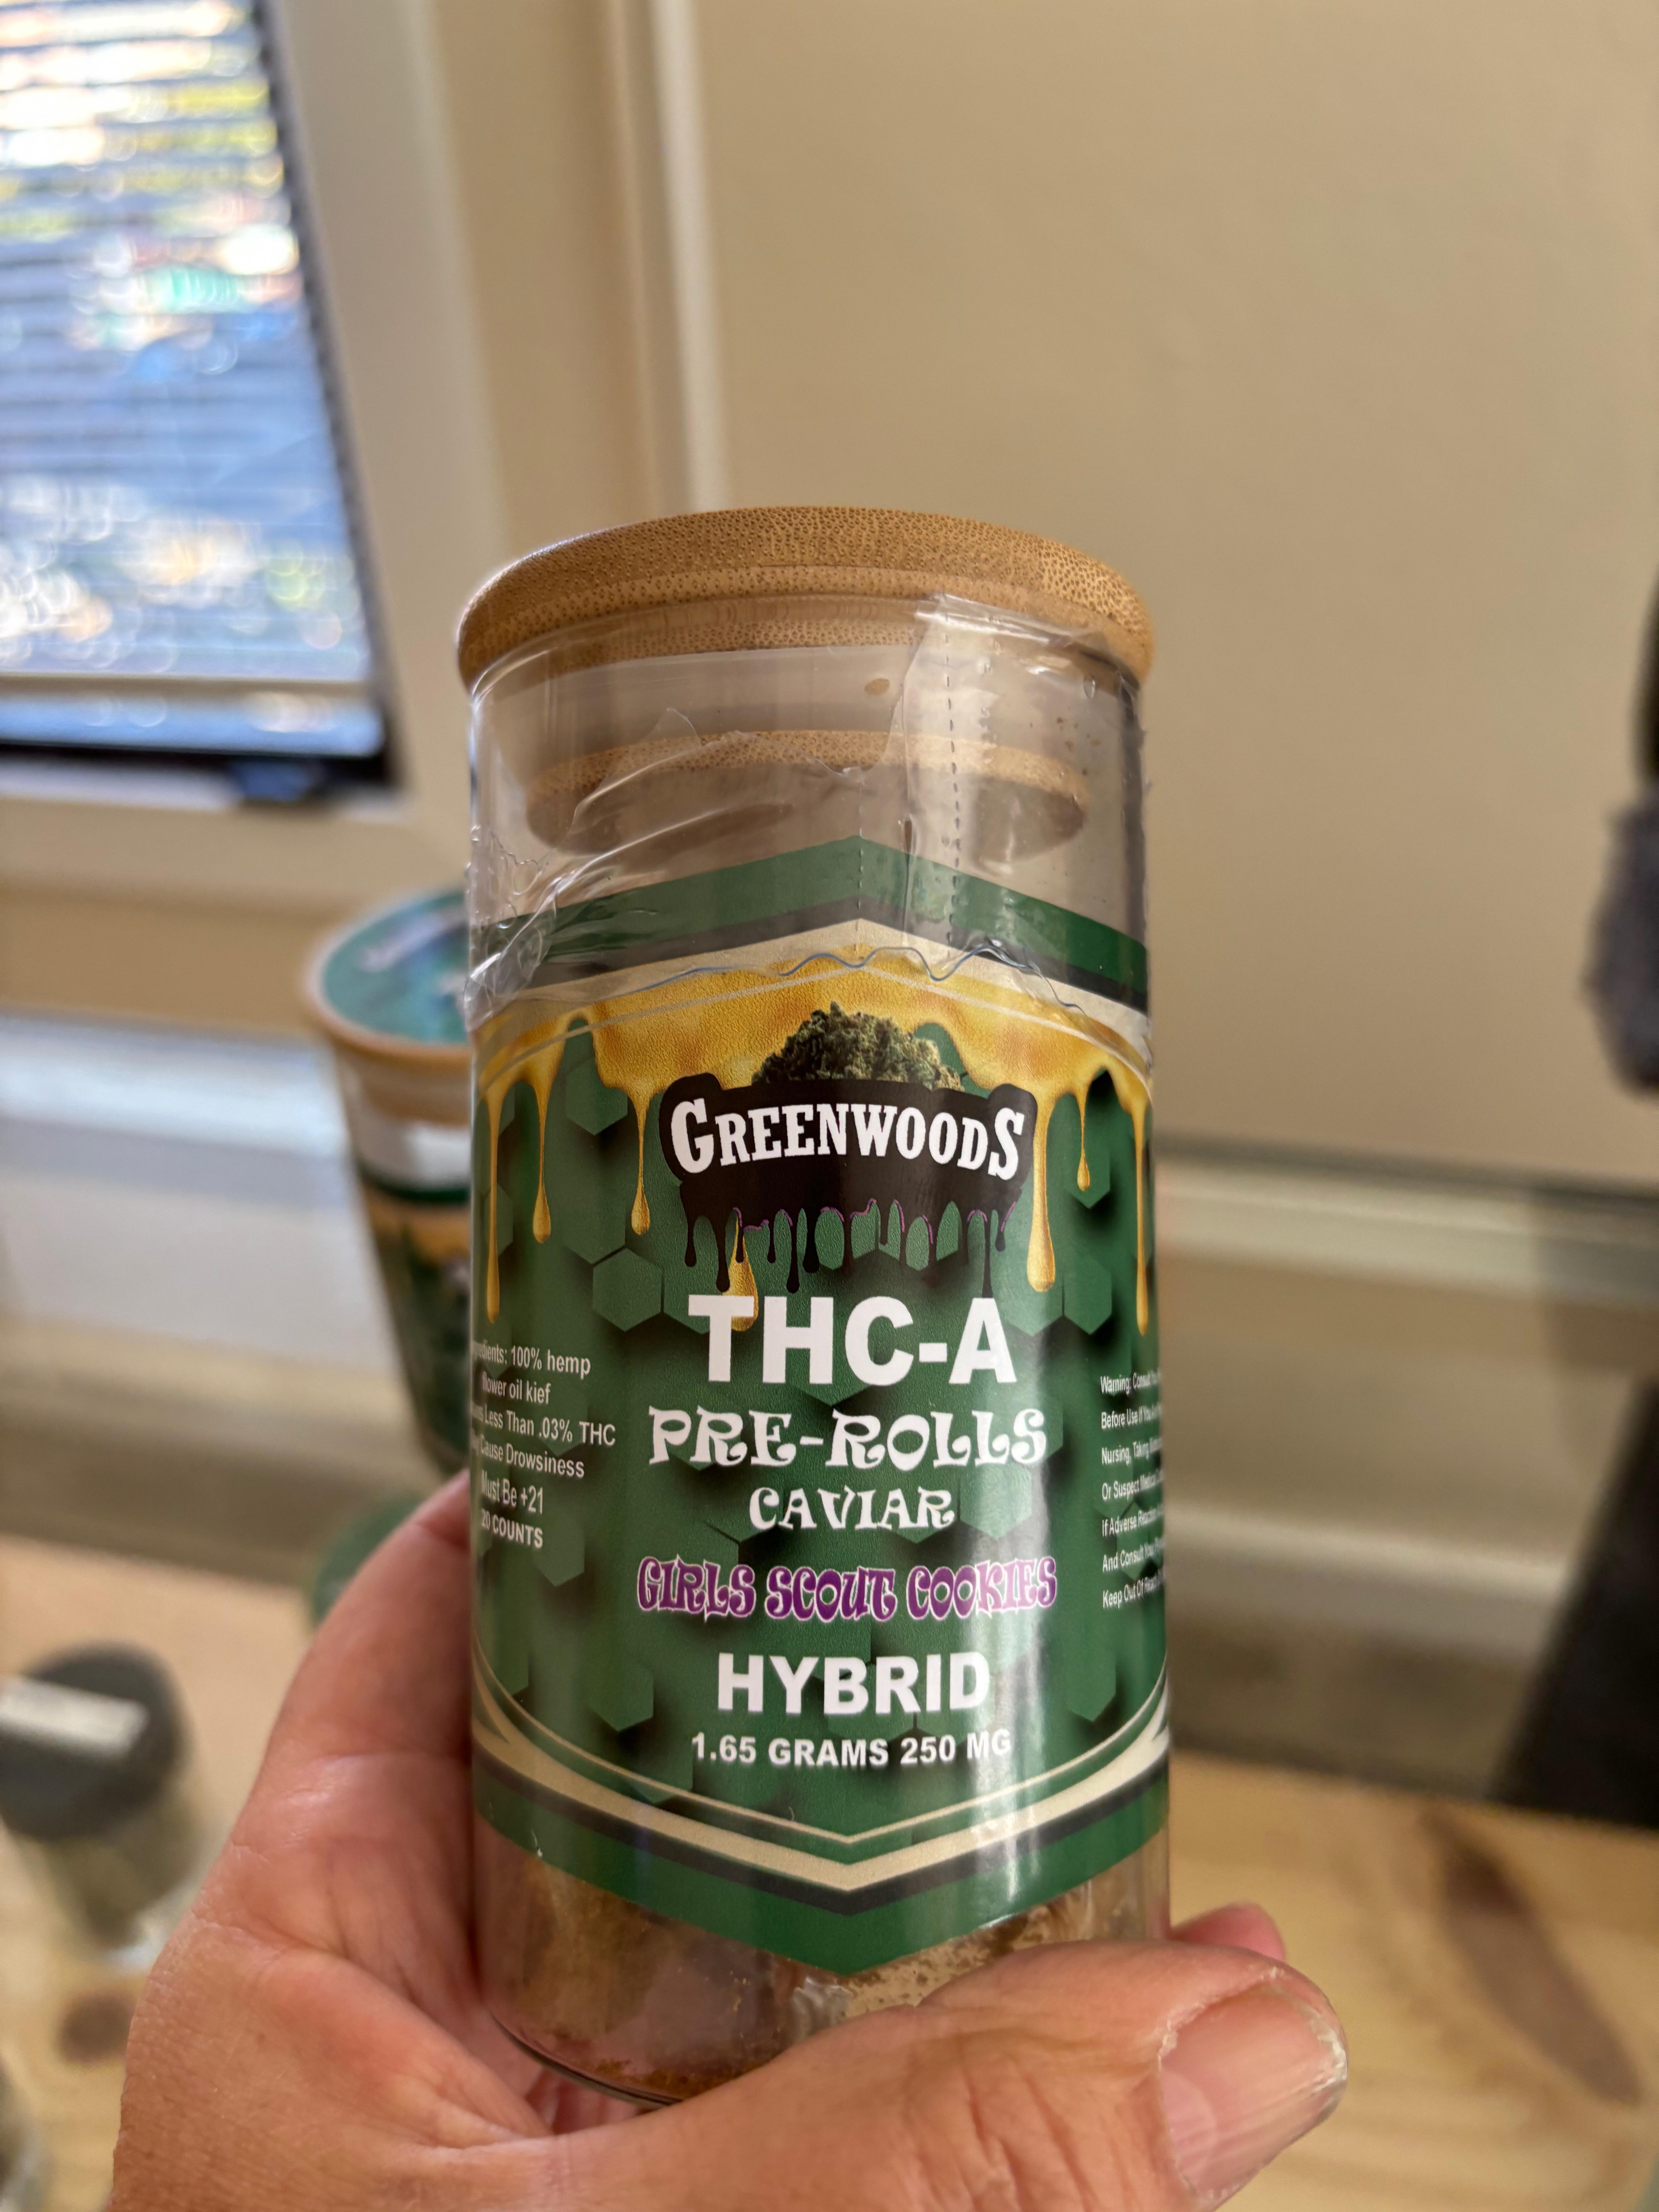

Attached are photos of hemp products sold at local stores, and a sandwich board for a local unlicensed cannabis/hemp store. I've also included a chart of cartoon characters from vape and cannabis products compiled by the Alameda police.

- cannabis product labeling blatantly attractive to children and youth
- sales of intoxicating synthetic hemp products that are illegal in the state of California, both smokable and edible delta 8 & 10 THC, THC-A, HHC, etc. in our local gas stations, bodegas, and unlicensed cannabis shops